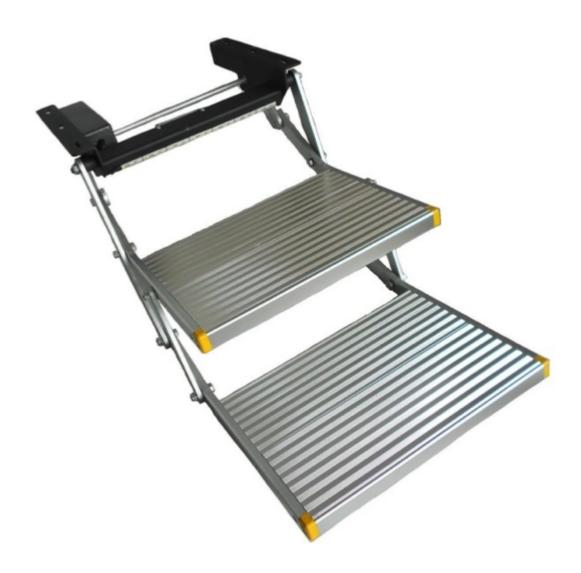

### Accessories

Electric Step

Electric Step

# Lumbar Support

Manual Steps

**Protection Bars** 

**Interior Fittings** 